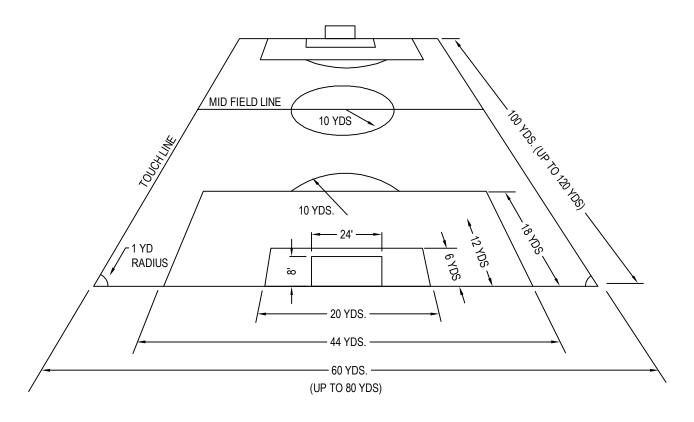

SPORTMASTER / SEALMASTER P.O. BOX 2277 SANDUSKY, OH 44870 TOLL FREE: 1-800-326-1994

FAX: (419) 626-5477 www.sportmaster.net



## TOP PERSPECTIVE

## **NOTES**

- 1. INSTALLATION TO BE COMPLETED IN ACCORDANCE WITH MANUFACTURER'S SPECIFICATIONS.
- 2. DO NOT SCALE DRAWING.
- 3. THIS DRAWING IS INTENDED FOR USE BY ARCHITECTS, ENGINEERS, CONTRACTORS, CONSULTANTS AND DESIGN PROFESSIONALS FOR PLANNING PURPOSES ONLY. THIS DRAWING MAY NOT BE USED FOR CONSTRUCTION.
- 4. ALL INFORMATION CONTAINED HEREIN WAS CURRENT AT THE TIME OF DEVELOPMENT BUT MUST BE REVIEWED AND APPROVED BY THE PRODUCT MANUFACTURER TO BE CONSIDERED ACCURATE.
- CONTRACTOR'S NOTE: FOR PRODUCT AND COMPANY INFORMATION VISIT www.CADdetails.com/info AND ENTER REFERENCE NUMBER 4921-094.



4921-094 REVISION DATE 02/24/2015