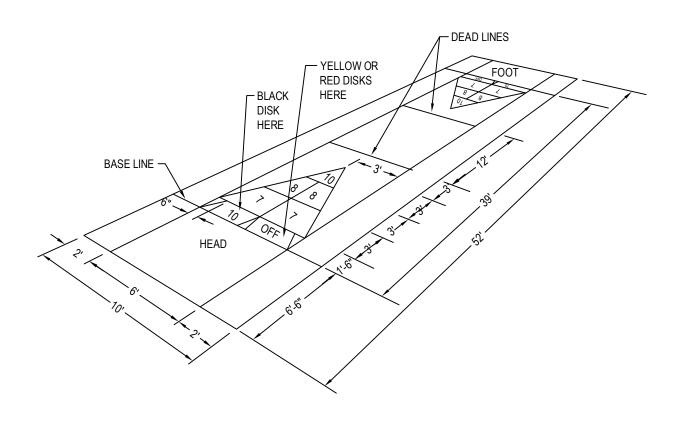

SPORTMASTER / SEALMASTER P.O. BOX 2277 SANDUSKY, OH 44870 TOLL FREE: 1-800-326-1994

FAX: (419) 626-5477 www.sportmaster.net



## TOP PERSPECTIVE

## NOTES

- 1. INSTALLATION TO BE COMPLETED IN ACCORDANCE WITH MANUFACTURER'S SPECIFICATIONS.
- 2. DO NOT SCALE DRAWING.
- 3. THIS DRAWING IS INTENDED FOR USE BY ARCHITECTS, ENGINEERS, CONTRACTORS, CONSULTANTS AND DESIGN PROFESSIONALS FOR PLANNING PURPOSES ONLY. THIS DRAWING MAY NOT BE USED FOR CONSTRUCTION.
- 4. ALL INFORMATION CONTAINED HEREIN WAS CURRENT AT THE TIME OF DEVELOPMENT BUT MUST BE REVIEWED AND APPROVED BY THE PRODUCT MANUFACTURER TO BE CONSIDERED ACCURATE.
- CONTRACTOR'S NOTE: FOR PRODUCT AND COMPANY INFORMATION VISIT www.CADdetails.com/info AND ENTER REFERENCE NUMBER 4921-092.



4921-092 REVISION DATE 02/24/2015