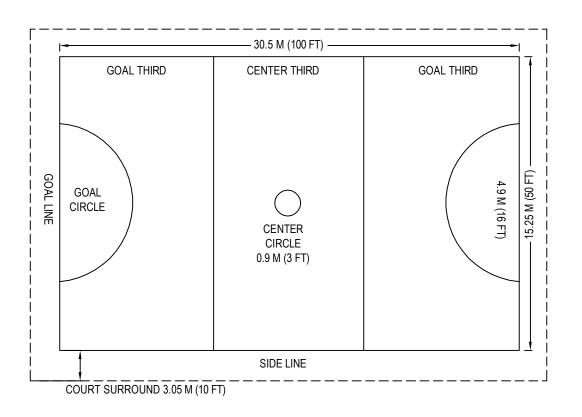

SPORTMASTER / SEALMASTER P.O. BOX 2277 SANDUSKY, OH 44870 TOLL FREE: 1-800-326-1994

FAX: (419) 626-5477 www.sportmaster.net



## PLAN VIEW

## **NOTES**

- 1. INSTALLATION TO BE COMPLETED IN ACCORDANCE WITH MANUFACTURER'S SPECIFICATIONS.
- 2. DO NOT SCALE DRAWING.
- 3. THIS DRAWING IS INTENDED FOR USE BY ARCHITECTS, ENGINEERS, CONTRACTORS, CONSULTANTS AND DESIGN PROFESSIONALS FOR PLANNING PURPOSES ONLY. THIS DRAWING MAY NOT BE USED FOR CONSTRUCTION.
- 4. ALL INFORMATION CONTAINED HEREIN WAS CURRENT AT THE TIME OF DEVELOPMENT BUT MUST BE REVIEWED AND APPROVED BY THE PRODUCT MANUFACTURER TO BE CONSIDERED ACCURATE.
- CONTRACTOR'S NOTE: FOR PRODUCT AND COMPANY INFORMATION VISIT www.CADdetails.com/info AND ENTER REFERENCE NUMBER 4921-091.



4921-091 REVISION DATE 02/24/2015