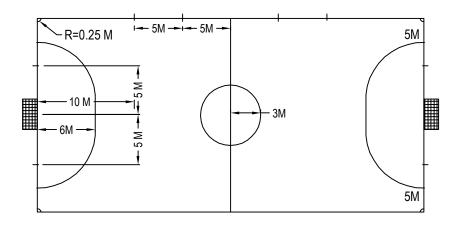

SPORTMASTER / SEALMASTER P.O. BOX 2277 SANDUSKY, OH 44870 TOLL FREE: 1-800-326-1994 FAX: (419) 626-5477 www.sportmaster.net

PITCH DIMENSIONS

## PENATLY AREA

## NOTES:

- 1. INSTALLATION TO BE COMPLETED IN ACCORDANCE WITH MANUFACTURER'S SPECIFICATIONS.
- 2. DO NOT SCALE DRAWING.
- 3. THIS DRAWING IS INTENDED FOR USE BY ARCHITECTS, ENGINEERS, CONTRACTORS, CONSULTANTS AND DESIGN PROFESSIONALS FOR PLANNING PURPOSES ONLY. THIS DRAWING MAY NOT BE USED FOR CONSTRUCTION.
- 4. ALL INFORMATION CONTAINED HEREIN WAS CURRENT AT THE TIME OF DEVELOPMENT BUT MUST BE REVIEWED AND APPROVED BY THE PRODUCT MANUFACTURER TO BE CONSIDERED ACCURATE.
- 5. CONTRACTOR'S NOTE: FOR PRODUCT AND COMPANY INFORMATION VISIT www.CADdetails.com/info AND ENTER REFERENCE NUMBER 4921-089.

4921-089