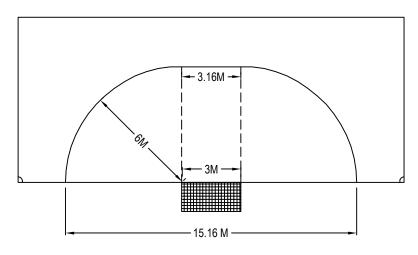

SPORTMASTER / SEALMASTER P.O. BOX 2277 SANDUSKY, OH 44870 TOLL FREE: 1-800-326-1994 FAX: (419) 626-5477 www.sportmaster.net

PITCH DIMENSIONS

## PENATLY AREA

## NOTES:

- 1. INSTALLATION TO BE COMPLETED IN ACCORDANCE WITH MANUFACTURER'S SPECIFICATIONS.
- 2. DO NOT SCALE DRAWING.
- 3. THIS DRAWING IS INTENDED FOR USE BY ARCHITECTS, ENGINEERS, CONTRACTORS, CONSULTANTS AND DESIGN PROFESSIONALS FOR PLANNING PURPOSES ONLY. THIS DRAWING MAY NOT BE USED FOR CONSTRUCTION.
- 4. ALL INFORMATION CONTAINED HEREIN WAS CURRENT AT THE TIME OF DEVELOPMENT BUT MUST BE REVIEWED AND APPROVED BY THE PRODUCT MANUFACTURER TO BE CONSIDERED ACCURATE.
- 5. CONTRACTOR'S NOTE: FOR PRODUCT AND COMPANY INFORMATION VISIT www.CADdetails.com/info AND ENTER REFERENCE NUMBER 4921-089.

4921-089