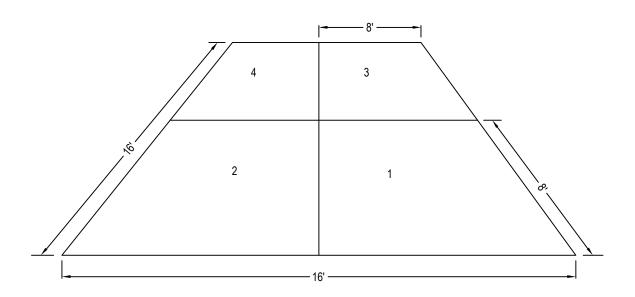

SPORTMASTER / SEALMASTER P.O. BOX 2277 SANDUSKY, OH 44870 TOLL FREE: 1-800-326-1994

FAX: (419) 626-5477 www.sportmaster.net



## TOP PERSPECTIVE

## NOTES:

- 1. INSTALLATION TO BE COMPLETED IN ACCORDANCE WITH MANUFACTURER'S SPECIFICATIONS.
- 2. DO NOT SCALE DRAWING.
- 3. THIS DRAWING IS INTENDED FOR USE BY ARCHITECTS, ENGINEERS, CONTRACTORS, CONSULTANTS AND DESIGN PROFESSIONALS FOR PLANNING PURPOSES ONLY. THIS DRAWING MAY NOT BE USED FOR CONSTRUCTION.
- 4. ALL INFORMATION CONTAINED HEREIN WAS CURRENT AT THE TIME OF DEVELOPMENT BUT MUST BE REVIEWED AND APPROVED BY THE PRODUCT MANUFACTURER TO BE CONSIDERED ACCURATE.
- CONTRACTOR'S NOTE: FOR PRODUCT AND COMPANY INFORMATION VISIT www.CADdetails.com/info AND ENTER REFERENCE NUMBER 4921-088.



4921-088 REVISION DATE 02/24/2015