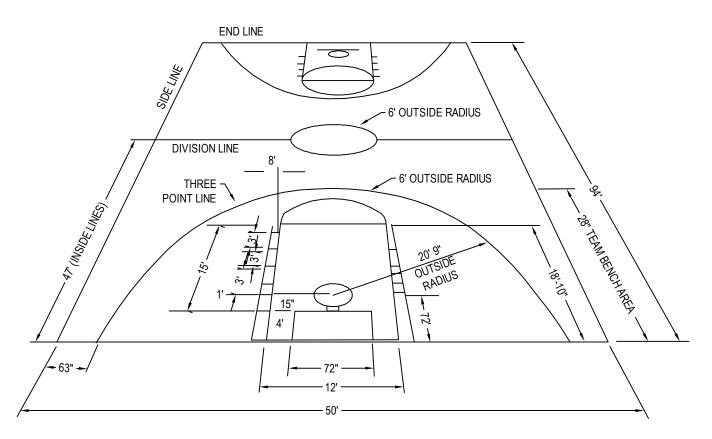

SPORTMASTER / SEALMASTER P.O. BOX 2277 SANDUSKY, OH 44870 TOLL FREE: 1-800-326-1994 FAX: (419) 626-5477 www.sportmaster.net



TOP PERSPECTIVE

NOTES:

- 1. INSTALLATION TO BE COMPLETED IN ACCORDANCE WITH MANUFACTURER'S SPECIFICATIONS.
- 2. DO NOT SCALE DRAWING.
- 3. THIS DRAWING IS INTENDED FOR USE BY ARCHITECTS, ENGINEERS, CONTRACTORS, CONSULTANTS AND DESIGN PROFESSIONALS FOR PLANNING PURPOSES ONLY. THIS DRAWING MAY NOT BE USED FOR CONSTRUCTION.
- 4. ALL INFORMATION CONTAINED HEREIN WAS CURRENT AT THE TIME OF DEVELOPMENT BUT MUST BE REVIEWED AND APPROVED BY THE PRODUCT MANUFACTURER TO BE CONSIDERED ACCURATE.
- 5. CONTRACTOR'S NOTE: FOR PRODUCT AND COMPANY INFORMATION VISIT www.CADdetails.com/info AND ENTER REFERENCE NUMBER 4921-086.

## 

BASKETBALL NBA COURT DETAIL