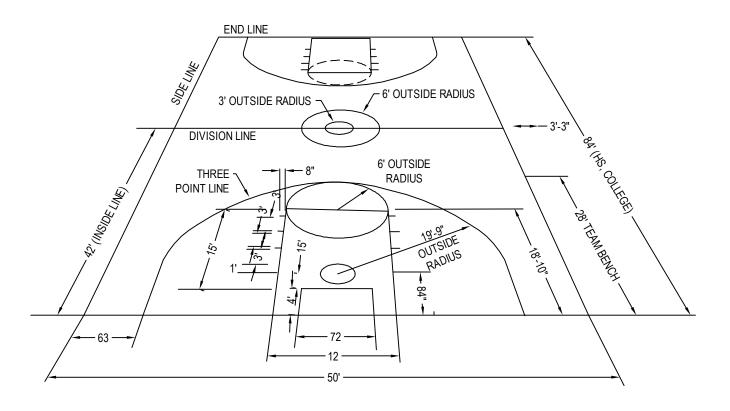

## TOP PERSPECTIVE

## NOTES:

- 1. ALL DIMENSIONS ARE TO THE OUTSIDE EDGE OF THE LINES.
- 2. INSTALLATION TO BE COMPLETED IN ACCORDANCE WITH MANUFACTURER'S SPECIFICATIONS.
- 3. DO NOT SCALE DRAWING.
- 4. THIS DRAWING IS INTENDED FOR USE BY ARCHITECTS, ENGINEERS, CONTRACTORS, CONSULTANTS AND DESIGN PROFESSIONALS FOR PLANNING PURPOSES ONLY. THIS DRAWING MAY NOT BE USED FOR CONSTRUCTION.
- 5. ALL INFORMATION CONTAINED HEREIN WAS CURRENT AT THE TIME OF DEVELOPMENT BUT MUST BE REVIEWED AND APPROVED BY THE PRODUCT MANUFACTURER TO BE CONSIDERED ACCURATE.
- CONTRACTOR'S NOTE: FOR PRODUCT AND COMPANY INFORMATION VISIT www.CADdetails.com/info AND ENTER REFERENCE NUMBER 4921-083