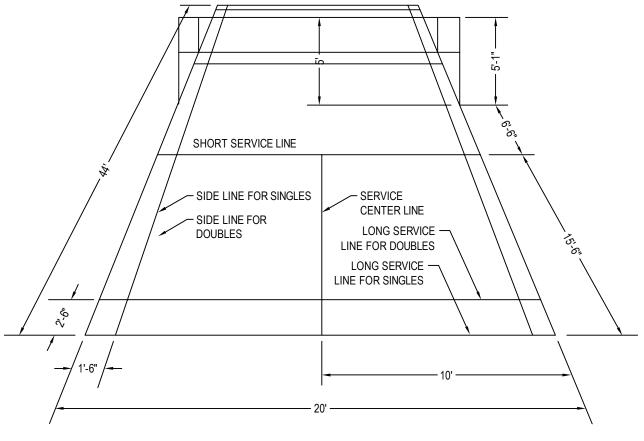

SPORTMASTER / SEALMASTER P.O. BOX 2277 SANDUSKY, OH 44870 TOLL FREE: 1-800-326-1994 FAX: (419) 626-5477 www.sportmaster.net



TOP PERSPECTIVE

NOTES:

4921-082

- 1. ALL DIMENSIONS ARE TO THE OUTSIDE EDGE OF THE LINES.
- 2. INSTALLATION TO BE COMPLETED IN ACCORDANCE WITH MANUFACTURER'S SPECIFICATIONS.
- 3. DO NOT SCALE DRAWING.
- 4. THIS DRAWING IS INTENDED FOR USE BY ARCHITECTS, ENGINEERS, CONTRACTORS, CONSULTANTS AND DESIGN PROFESSIONALS FOR PLANNING PURPOSES ONLY. THIS DRAWING MAY NOT BE USED FOR CONSTRUCTION.
- 5. ALL INFORMATION CONTAINED HEREIN WAS CURRENT AT THE TIME OF DEVELOPMENT BUT MUST BE REVIEWED AND APPROVED BY THE PRODUCT MANUFACTURER TO BE CONSIDERED ACCURATE.
- 6. CONTRACTOR'S NOTE: FOR PRODUCT AND COMPANY INFORMATION VISIT www.CADdetails.com/info AND ENTER REFERENCE NUMBER 4921-082.



BADMINTON COURT DETAIL