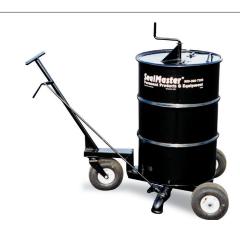

### **PORTA-PUMP™**

# THE PORTABLE MULTI-PURPOSE PUMP SYSTEM FOR PAVEMENT SEALERS AND CRACK FILLERS

Use your own compressor! Spray pavement sealers with or without sand. Also can be used for pumping and applying cold- pour crack fillers and sealants. Mounts directly on top of a 55-gallon drum.

# CAN BE MOUNTED DIRECTLY TO TOP OF DRUM OR RESTED ON FLAT SURFACE

#### **Porta-Pump Features:**

- 1" Air Diaphragm Pump
- Basket Strainer
- 75' Spray Hose and Wand
- Suction Hose Assembly

| SPECIFICATIONS: |         |
|-----------------|---------|
| Width           | 23"     |
| Length          | 30"     |
| Pressure        | 100 PSI |