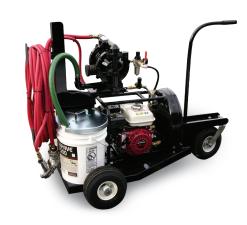

### **TEXTURE SPRAY UNIT**

IDEAL FOR SPRAYING COLORPAVE HD AND OTHER TEXTURED COATINGS

### **Texture Spray Unit Features:**

- G x 120 Honda Engine
- Compressor 5.1 CFM @ 100 psi
- 1" Air Diaphragm Pump
- 25' Delivery Hose
- Screened Suction Hose Assembly
- Cart Holds Two 5-Gallon Buckets
- · Swivel Wheel Steering

| Height41"             | SPECIFICATIONS: |     |
|-----------------------|-----------------|-----|
| Width32"<br>Length60" | Width           | 32" |

| PRODUCT # | DESCRIPTION        | WEIGHT   |
|-----------|--------------------|----------|
| E1702     | Texture Spray Unit | 200 lbs. |