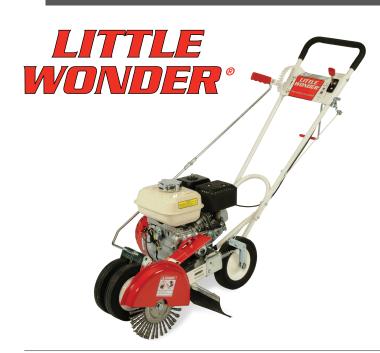

# **PRO CRACK CLEANER**

IDEAL FOR CLEANING DIRT. DEBRIS. AND VEGETATION FROM PAVEMENT CRACKS PRIOR TO CRACK SEALING

### **Pro Crack Cleaner Features:**

- · Adjustable front wheels
- Long lasting wire wheel, heavy duty 9" wire wheel
- 4 HP Honda Engine
- Lightweight and low center of gravity, increases maneuverability and makes it easy to load and unload

| PRODUCT #          | DESCRIPTION                                                        | WEIGHT  |
|--------------------|--------------------------------------------------------------------|---------|
| T6305              | Pro Crack Cleaner, 4 HP Honda GX120, attachment with 9" wire brush | 77 lbs. |
| P150A002           | 9" replacement brush                                               | 6 lbs.  |
| * Call for pricing |                                                                    |         |