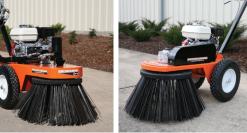

<sup>\*</sup> Call for pricing

**RBHGX RBMGX** (HYDRAULIC) (MECHANICAL)

2-WAY BROOM ROTATION 1-WAY BROOM ROTATION

# **ROTARY BROOM**

### **Rotary Broom Features:**

- · Cleans along curbs, drains, and low areas at walking speeds with superior results
- Easily and quickly prepares oil spots for treatment and sealing
- Cleans in tight places where sweepers can't.
- · Cleans stripes and curbs
- Long life, low replacement cost, steel bristle broom head

| PROD  | UCT# | DESCRIPTION        | WEIGHT   |
|-------|------|--------------------|----------|
| T6001 |      | RBHGX (Hydraulic)  | 260 lbs. |
| T6002 |      | RBMGX (Mechanical) | 173 lbs. |
|       |      |                    |          |