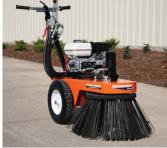

# **ROTARY BROOM**

### **Rotary Broom Features:**

- · Cleans along curbs, drains, and low areas at walking speeds with superior results
- Easily and quickly prepares oil spots for treatment and sealing
- Cleans in tight places where sweepers can't.
- · Cleans stripes and curbs
- Long life, low replacement cost, steel bristle broom head

| PROD  | UCT# | DESCRIPTION        | WEIGHT   |
|-------|------|--------------------|----------|
| T6001 |      | RBHGX (Hydraulic)  | 260 lbs. |
| T6002 |      | RBMGX (Mechanical) | 173 lbs. |
|       |      |                    |          |