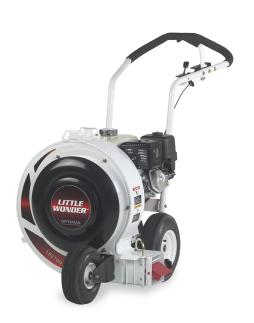

# OPTIMAX BLOWER

## AVAILABLE IN SEVERAL ENGINE OPTIONS

### **Optimax Blower Features:**

- All steel housing and fans
- Tougher handles, new transport bracket, integrated front discharge
- 5 year warranty

| PRODUCT # | DESCRIPTION                                                                       | WEIGHT   |
|-----------|-----------------------------------------------------------------------------------|----------|
| T6044     | 196 CC Kohler SH265                                                               | 123 lbs. |
| T6046     | 277 CC Kohler Command PRO CH 395                                                  | 174 lbs. |
| T6050     | 270 CC Honda GX 270                                                               | 156 lbs. |
| T6060     | 390 CC Honda GX 390                                                               | 181 lbs. |
| T6070     | 570 CC Vanguard VG 570                                                            | 192 lbs. |
| P151A069  | Swivel Wheel Kit - Fits any Little Wonder high output blower except T6009 & T6070 | 14 lbs.  |